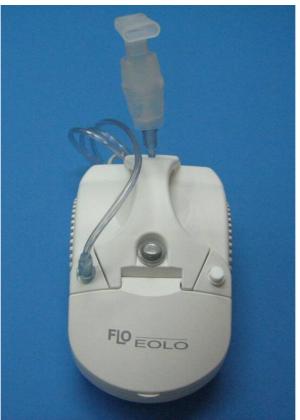

## FLO EOLO AEROSOL NEBULISER

CODE: NEBEOLO

## FEATURES:

- Eolo is an electrical feed compressor with aerosol therapy nebuliser
- Designed for easy transport and handling and its recommended for atomising antibiotics and bronchodilator drugs
- The high thermal insulated plastic body complies with European Safety Standards
- Designed for non continuous use 30 min. ON / 30 min OFF